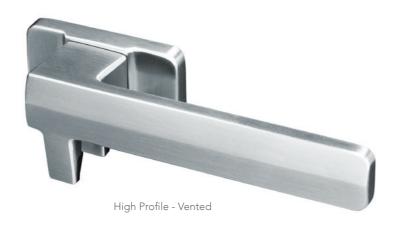

### **BREATHE**

Let fresh air in. Circulate, cleanse and breathe. Create fresh, invigorating spaces throughout your home with vented window fasteners. Cleverly designed, Verta's window fasteners open up unobstructed views and blend seamlessly into any interior.

Non-marking load pads

Constructed from solid, 316 marine-grade stainless steel. Available in high profile (vented) or low profile options. Non-marking load pads.

"Love of beauty is taste. The creation of beauty is art."