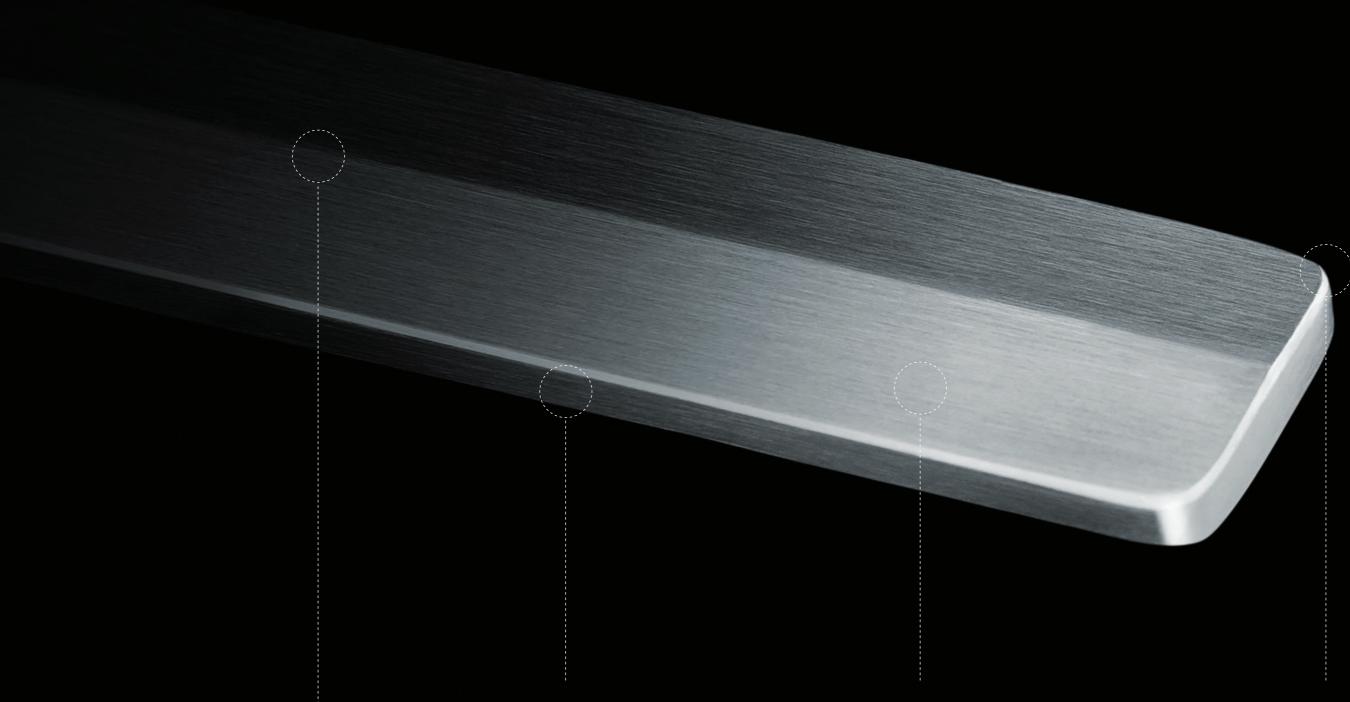

### LINEAL

Subtle, architectural lines create planes to reflect light in every direction

### TACTILE SURFACE

Straight edges transition to gently rounded backs, curving into your hand and creating a soft touching point

### STAINLESS STEEL

Constructed from marine-grade stainless steel gives Verta strength, presence and lasting beauty

### **RADIUS CORNERS**

Hard, straight lines soften into a radius corner, creating a juxtaposition between straight and curved