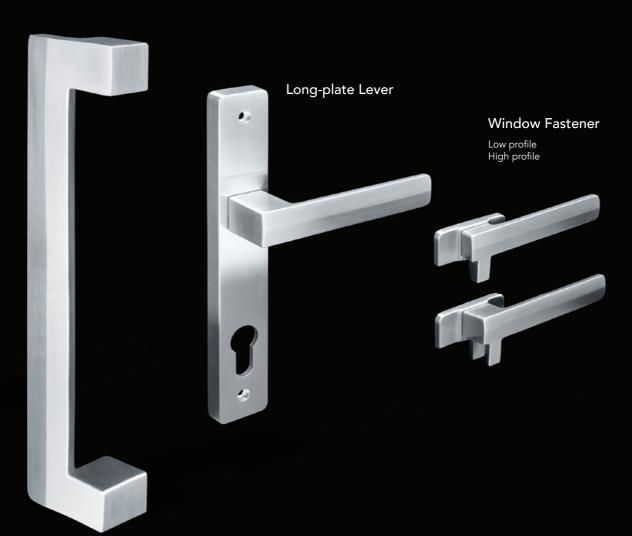

### Windows

### **BREATHE**

Let fresh air in. Circulate, cleanse and breathe. Create fresh, invigorating spaces throughout your home with vented window fasteners. Cleverly designed, Verta's window fasteners open up unobstructed views and blend seamlessly into any interior.

Non-marking load pads

Constructed from solid, 316 marine-grade stainless steel. Available in high profile (vented) or low profile options. Non-marking load pads.

"Love of beauty is taste. The creation of beauty is art."