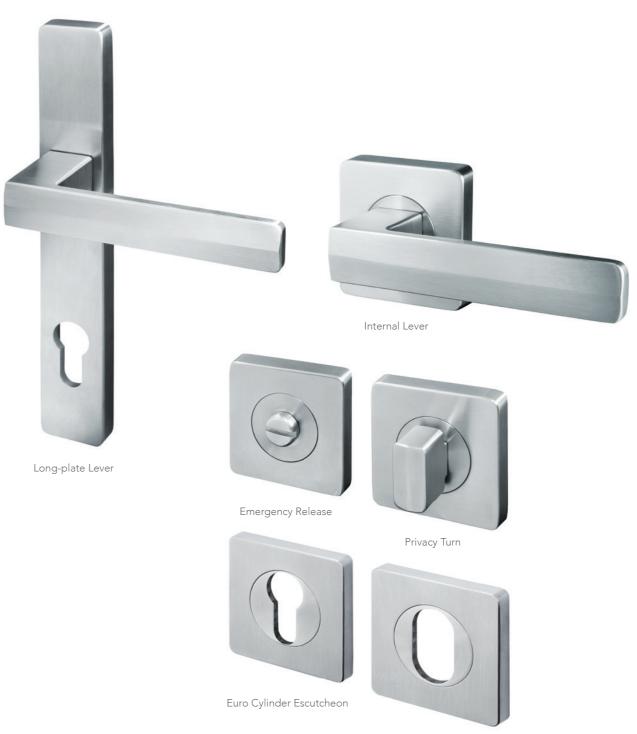

# Internal Door Lever Available in Passage, and Dummy functions Bi-fold Lever Company functions Euro Cylinder Escutcheon Euro Cylinder Escutcheon

Release

Privacy Turn