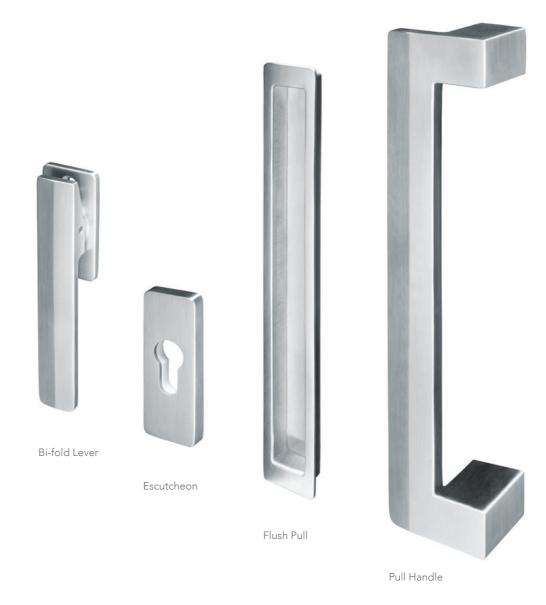

he same lever on a cupboard as on the bedroom door. Inside or out, Verta's designer accents reflect and enhance your individual style.

Constructed from solid, 316 marine-grade stainless steel.



"Fashion is architecture: It is a matter of proportions."

Coco Chanel

### Windows





### **BREATHE**

Let fresh air in. Circulate, cleanse and breathe. Create fresh, invigorating spaces throughout your home with vented window fasteners. Cleverly designed, Verta's window fasteners open up unobstructed views and blend seamlessly into any interior.



Non-marking load pads

Constructed from solid, 316 marine-grade stainless steel. Available in high profile (vented) or low profile options. Non-marking load pads.



"Love of beauty is taste. The creation of beauty is art."

Ralph Waldo Emerson





# VISTAS

Bring the outside in. Create open spaces or snug hideaways. Transform a room, change spaces and enhance beautiful vistas. Verta's range of sliding and bi-fold door furniture gives you the freedom to create spaces you love.

Constructed from solid, 316 marine-grade stainless steel. Bifold operator designed for interior applications Sliding door pull handle suitable for internal and external use.



Entrance Pull Handle 800mm length

Flush Pull

# Internal Door Lever Available in Passage, and Dummy functions Bi-fold Lever Company functions Euro Cylinder Escutcheon Euro Cylinder Escutcheon

Release

Privacy Turn

### THE VERTA SERIES

A classic shape reinvented with modern design and precision engineering, Verta will enhance your home inside and out. From the striking entrance pul