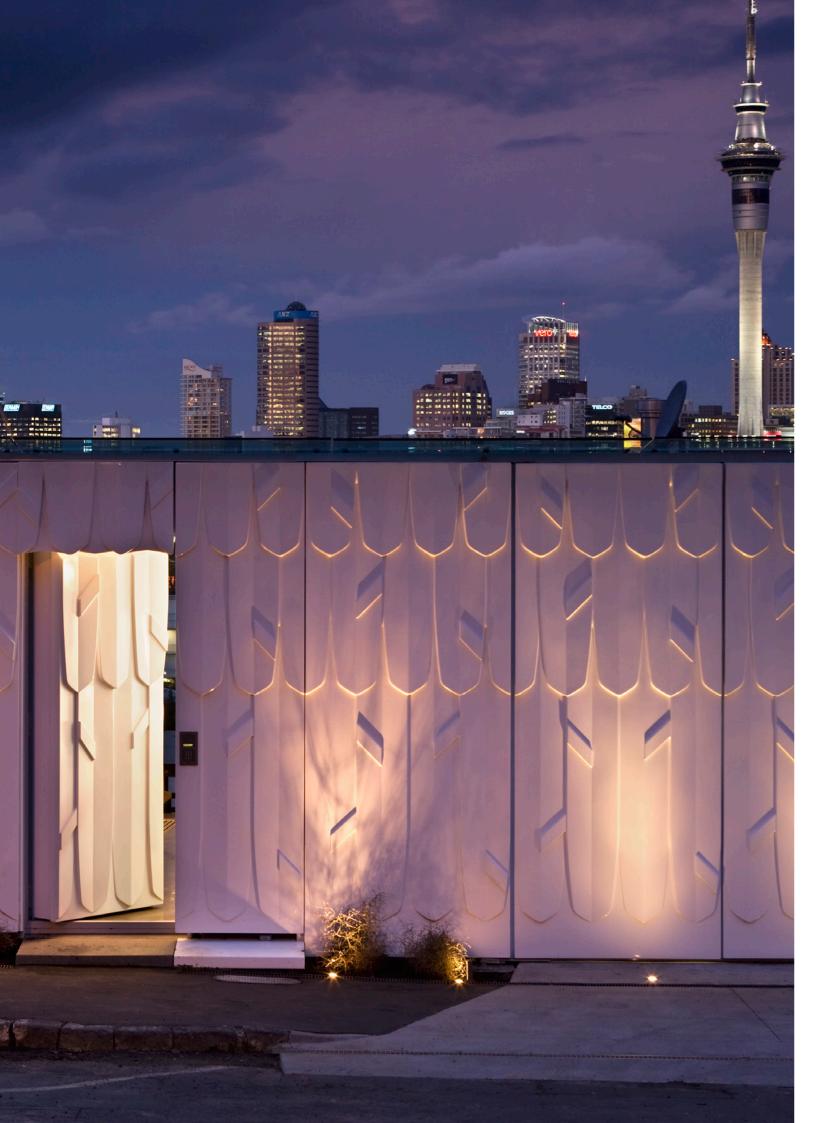

# **GRAND ENTRANCES**

Create a grand entrance to your home with Verta's Entrance Pull Handle. Make a bold statement with your front door and showcase stylish accents throughout your home.

Enchant your visitors with classic lines and modern design; delight senses with tactile surfaces, hard steel and soft edges. Enjoy a grand entrance each time you enter your home.

Entrance Pull Handle

Constructed from solid, 316 marine-grade stainless steel. Suitable for internal and external use.