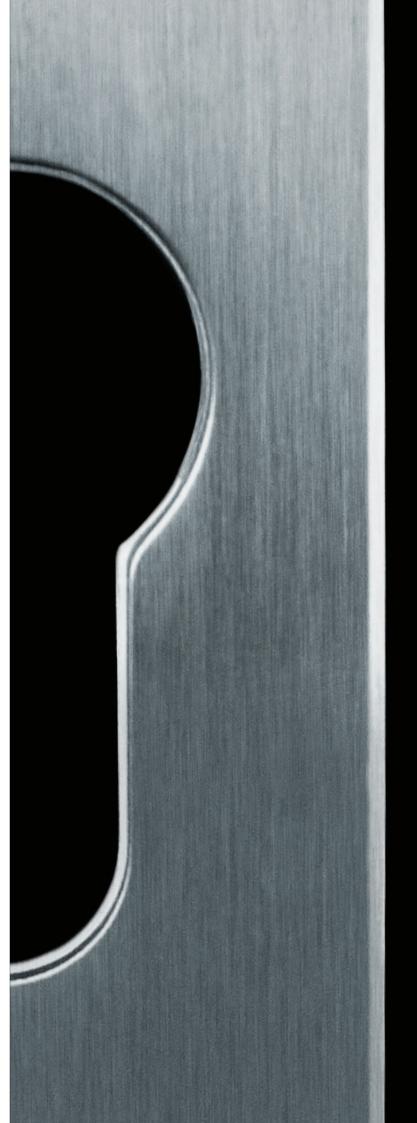

### Internal & External

Oval Cylinder Escutcheon

# Internal Door Lever Available in Passage, and Dummy functions Bi-fold Lever Company functions Euro Cylinder Escutcheon Euro Cylinder Escutcheon

Release

Privacy Turn