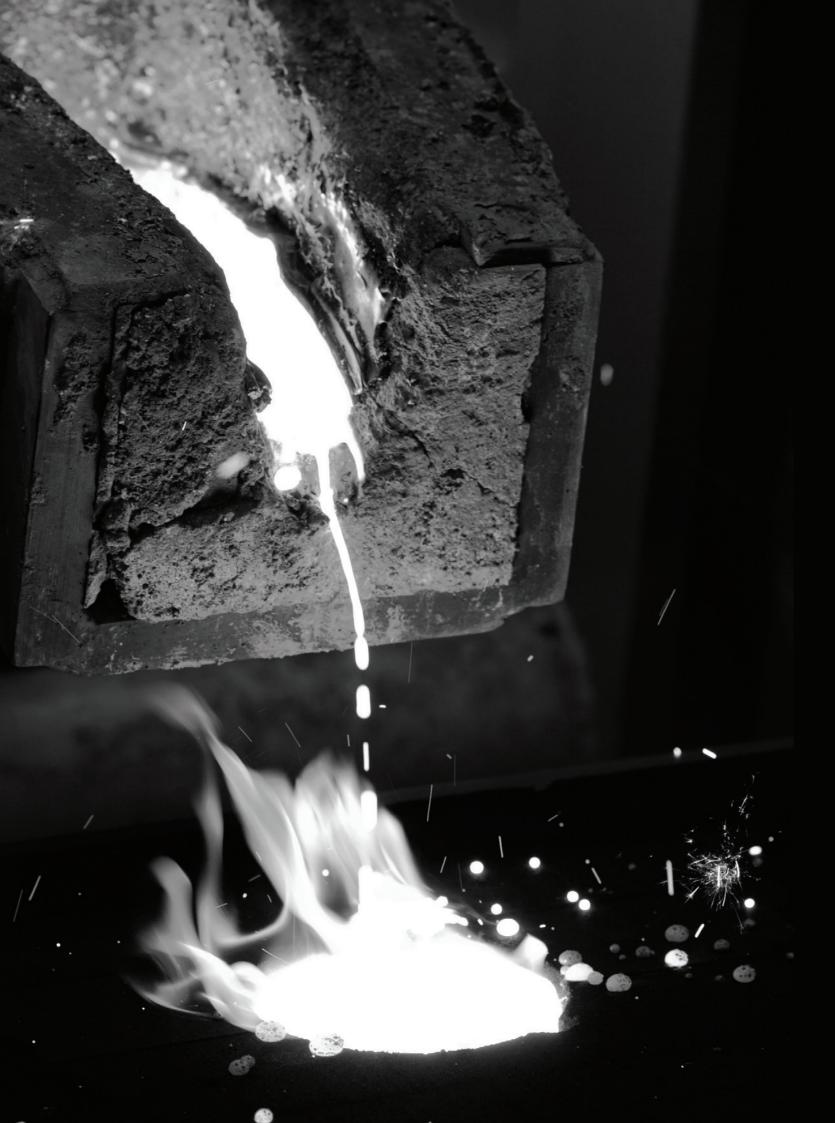

## ALL THE ELEMENTS

Beautifully designed products need attention to detail from creation to completion. Every element of Verta has been sourced, crafted and finished by experts.

Each piece of Verta is constructed from stainless steel. We start with one of the highest grades of stainless steel available - 316 marine-grade - sourced from an expert in the material.

No compromise is made during construction. Solid stainless steel is used throughout, moulded nylon tips are seamlessly melded to vents, radius corners are micro-millimetre perfect and curved edges are polished with watch-maker precision.